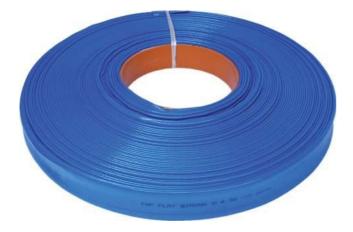

## FLAT HOSES

Code: 6005

Very flexible hoses with high resistance to mechanical damage. Another advantage is represented by minimum requirements for hose storage. Ideal for pumps.

Colour version: opaque black PVC core and blue coat

Structure: opaque black PVC core, braided with textile yarn, opaque

blue PVC coat

Operating temperature:  $-10^{\circ}$ C to  $+60^{\circ}$ C

Note: Other hose dimensions can be offered on customer request